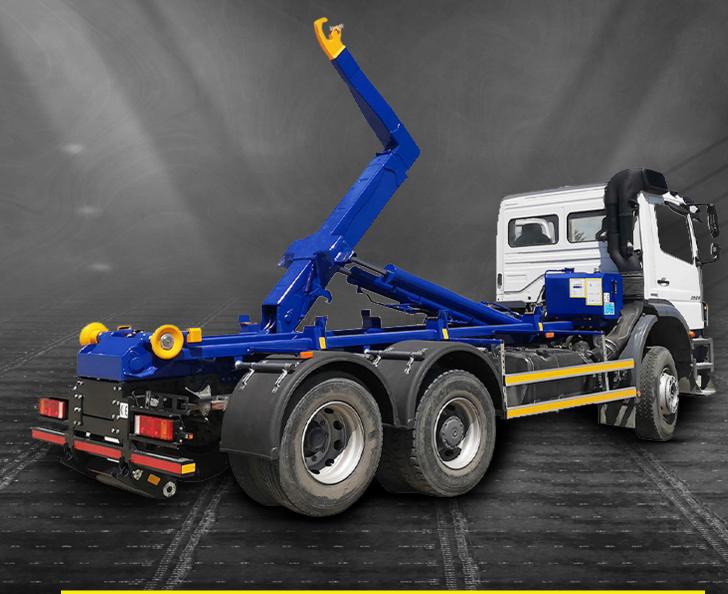

#### **ENSOL HOOK LOADER**

Hook Loaders are very versatile Lifting Equipment designed for Loading, Transporting and Unloading different types and sizes of containers and Portable Compactors.

Our Hook Loaders are Easy and Safe to Operate, Robust in Design, Reliable with low maintenance.

Equipment is built from High Tensile Steel to Maximize Strength, Reliability and Payload capacity.

Designed to handle containers, portable Compactors etc

## **SALIENT FEATURES:**

- The Hook loader can lift the loaded containers form ground.
- Transport the loaded containers.
- Unload the material from the container.
- Dismount the container on the ground for loading of material.
- The Equipment does not have to wait during the loading operation of the container.
- The Hook Loader can handle large number of containers per day, thus making it very cost effective.