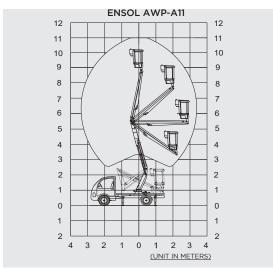

## **TECHNICAL DATA**

| PARAMETERS                | ENSOL AWP-A11  | ENSOL AWP-A14  | ENSOL AWP-A16  |
|---------------------------|----------------|----------------|----------------|
| Working Height            | 11 Meters      | 14 Meters      | 16 Meters      |
| Basket Height from ground | 9 Meters       | 12 Meters      | 14 Meters      |
| Working Outreach          | 3.75 Meters    | 6.10 Meters    | 6.70 Meters    |
| Turntable Rotation        | 360 degree     | 360 degree     | 360 degree     |
| Safe Working load         | 250 Kgs.       | 250 Kgs.       | 250 Kgs.       |
| Basket Size (LXWxH) Mtrs. | 1.1X0.75X1.1   | 1.1X0.75X1.1   | 1.1X 0.75X 1.1 |
| Stabilizers               | 4 Nos., A-Type | 4 Nos., A-Type | 4 Nos., A-Type |
| Truck Chassis-GVW(Min.)   | 2500 Kgs.      | 5000 Kgs.      | 6000 Kgs.      |
| Payload (Min.)            | 1250 Kgs.      | 2250 Kgs.      | 2500 Kgs.      |
| Wheelbase (Min.)          | 2400 mm.       | 3300 mm.       | 3800 mm.       |
| Engine HP (Min.)          | 65 HP.         | 90 HP.         | 100 HP.        |