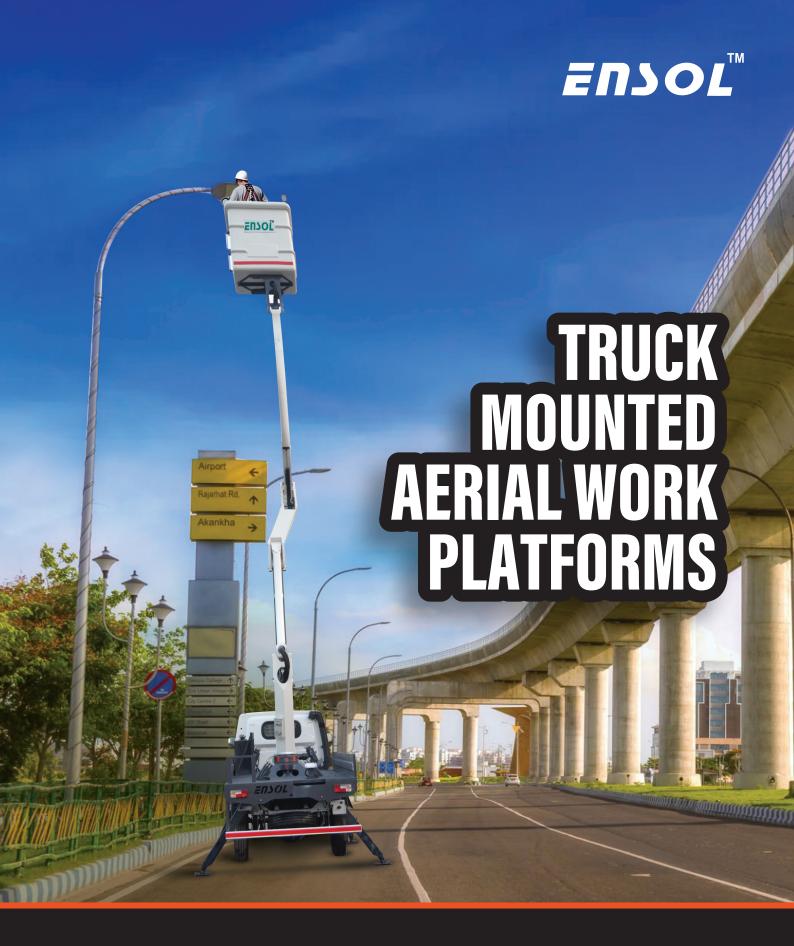

## **TECHNICAL DATA**

| PARAMETERS                | ENSOL AWP-A11  | ENSOL AWP-A14  | ENSOL AWP-A16  |
|---------------------------|----------------|----------------|----------------|
| Working Height            | 11 Meters      | 14 Meters      | 16 Meters      |
| Basket Height from ground | 9 Meters       | 12 Meters      | 14 Meters      |
| Working Outreach          | 3.75 Meters    | 6.10 Meters    | 6.70 Meters    |
| Turntable Rotation        | 360 degree     | 360 degree     | 360 degree     |
| Safe Working load         | 250 Kgs.       | 250 Kgs.       | 250 Kgs.       |
| Basket Size (LXWxH) Mtrs. | 1.1X0.75X1.1   | 1.1X0.75X1.1   | 1.1X 0.75X 1.1 |
| Stabilizers               | 4 Nos., A-Type | 4 Nos., A-Type | 4 Nos., A-Type |
| Truck Chassis-GVW(Min.)   | 2500 Kgs.      | 5000 Kgs.      | 6000 Kgs.      |
| Payload (Min.)            | 1250 Kgs.      | 2250 Kgs.      | 2500 Kgs.      |
| Wheelbase (Min.)          | 2400 mm.       | 3300 mm.       | 3800 mm.       |
| Engine HP (Min.)          | 65 HP.         | 90 HP.         | 100 HP.        |